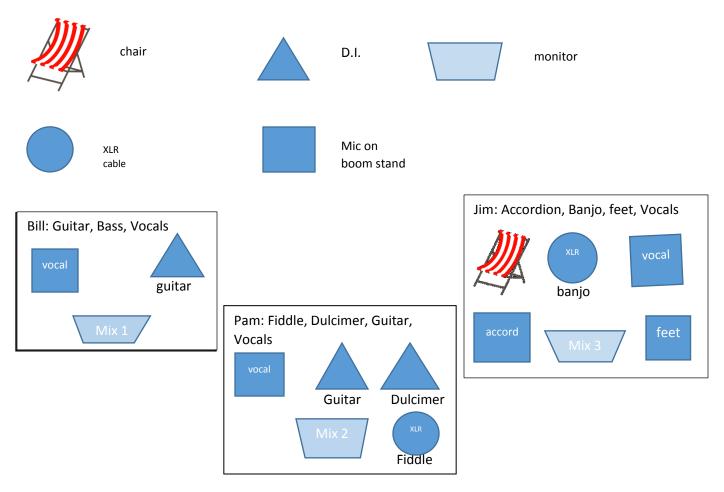

## **T-Acadie Stage Plot**

## Audience

| P.A. System Inputs:                                                 | Other requirements:                            |
|---------------------------------------------------------------------|------------------------------------------------|
| 1. Pam Vocal (mic on boom stand)                                    | 1. 3 monitors with separate mixes (2 mixes OK) |
| 2. Jim Vocal (mic on boom stand – concert only)                     | 2. chair, no arms, for Jim                     |
| 3. Bill Vocal (mic on boom stand)                                   | 3. A.C. power for fiddle wireless receiver     |
| 4. Bill guitar (D.I.)                                               | Questions? Contact bill callbill@hotmail.com   |
| 5. Pam Fiddle (XLR cord to plug into wireless receiver)             |                                                |
| 6. Pam Dulcimer (D.I.)                                              |                                                |
| 7. Pam Guitar (D.I.)                                                |                                                |
| 8. Jim Accordion (mic on medium boom stand)                         |                                                |
| 9. Jim Banjo (XLR cord, phantom power)                              |                                                |
| 10. Jim Feet (mic on SHORT boom stand or contact mic for footboard) |                                                |